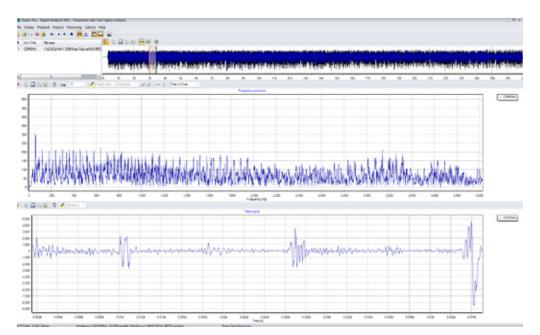

## The Powerful Sound Analysis Software

The Sonus Vue Pro Software provides the user with the tools necessary for performing basic to more advanced ultrasound analysis with FFT, Time Series, Surface and Spectrograms.

3D Surfacing

Frequency Spectrum and Time Signal

Frequency Spectrum and Time Signal in 3D View

| Sonus Vue Pro Software |                      |                               |
|------------------------|----------------------|-------------------------------|
| System Requirements    | Required             | Recommended                   |
| Operating System       | Windows XP           | Windows 7 or Higher           |
| Processor              | Dual Core Intel CPU  | Quad core Intel CPU with AVX2 |
| RAM                    | 2 GB                 | 16 GB                         |
| Free Hard Disk Space   | 200 MB               | 256 GB                        |
| GPU                    | Intergrated Graphics | Dedicated NVidia or AMD GPU   |