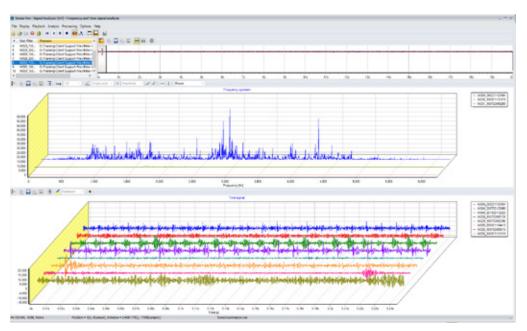

## Advanced Harmonic Analysis

With the advanced Harmonic analysis engine of the Sonus Vue Pro Software, the inspector can mark multiples of a harmonic repeatedly or on an individual basis.

The Sonus Vue Pro software provides the user with the tools necessary to migrate from basic to more advanced ultrasound analysis with Fast Fourier Transform (FFT), Time Series, 3D Surface imaging and Spectrograms. With the ability to overlay FFT and Time Signal Analysis of several sound waves, the software can easily allow the inspector to see harmonic indications that can be used to determine fault type and severity. With 3D Surfacing, the software gives an amazing view of the Time Signal, Amplitude and Frequency of Occurrence in a colorized 3D Model. With the advanced Harmonic analysis engine of the Sonus Vue Pro software, the inspector can mark multiples of a harmonic repeatedly or on an individual basis to help fine tune problem diagnosis.