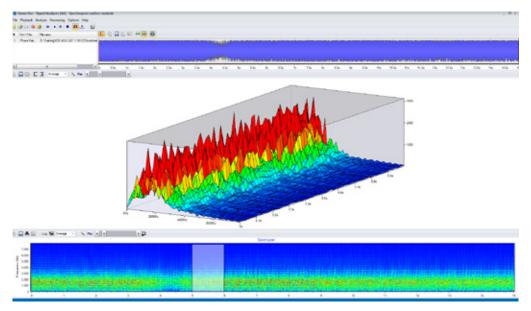

## A Visual Image of Sound

With 3D surfacing, the Sonus Vue Pro Software gives an amazing view of the Time Signal, Amplitude and Frequency of Occurrence in a colorized 3D Model.

3D Surfacing

Frequency Spectrum and Time Signal

Frequency Spectrum and Time Signal in 3D View

| Sonus Vue Pro Software |                      |                               |
|------------------------|----------------------|-------------------------------|
| System Requirements    | Required             | Recommended                   |
| Operating System       | Windows XP           | Windows 7 or Higher           |
| Processor              | Dual Core Intel CPU  | Quad core Intel CPU with AVX2 |
| RAM                    | 2 GB                 | 16 GB                         |
| Free Hard Disk Space   | 200 MB               | 256 GB                        |
| GPU                    | Intergrated Graphics | Dedicated NVidia or AMD GPU   |