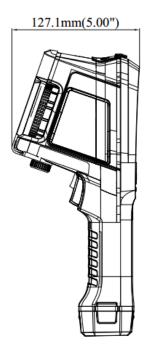

| Video File Format         | MP4                                                                                      |
|---------------------------|------------------------------------------------------------------------------------------|
| Functions                 |                                                                                          |
|                           |                                                                                          |
| Laser Pointer             | Yes                                                                                      |
| Laser Type                | Class II                                                                                 |
| Wi-Fi                     | 802.11 b/g/n (2.4 GHz)                                                                   |
| Bluetooth                 | Bluetooth 4.2                                                                            |
| Level/Span                | Auto/Manual                                                                              |
| Text Comment              | Max 200 Characters                                                                       |
| Voice Comment             | Max 60 Seconds                                                                           |
| UVC Cast Screen           | Yes                                                                                      |
| Power System              |                                                                                          |
| Power Supply              | 12 V DC/1.5A, 5V DC/2A (Charging via USB)                                                |
| Power Consumption         | 5 W                                                                                      |
| Battery Type              | Dismountable and Rechargeable Li-ion Battery                                             |
| Battery Operating Time    | 4 Hours Continuous Running                                                               |
| General                   |                                                                                          |
|                           | 17 Languages                                                                             |
| Menu Language             | English, Russian, Hungarian, German, Italian, Czech, Slovak, French, Polish, Portuguese, |
|                           | Spanish, Romanian, Danish, Turkish, Korean, Traditional Chinese, Japanese                |
| Working Temperature Range | -20 °C to 50 °C (-4 °F to 122 °F)                                                        |
| Storage Temperature Range | -20 °C to 60 °C (-4 °F to 140 °F)                                                        |
| Protection level          | IP54                                                                                     |
| Drop Test Height          | 2 m (6.56 ft)                                                                            |
| Interface                 | USB Type-C                                                                               |
| Weight                    | Approx. 1000 g (2.20 lb)                                                                 |
| Dimension                 | 284.7 mm × 118.3 mm × 127.1 mm (11.21 " × 4.66 " × 5.00 ")                               |
| Tripod Mounting           | UNC ¼″-20                                                                                |
|                           |                                                                                          |

### Dimension

North Ameriaca (HQ) +1 (941) 907 9128

LATAM +1 (941) 704-4445 EMEA +44 (0) 1245-399-713

APAC +1 (941) 524-3340

©Hangzhou Microimage Software Co., Ltd. 2020 | Data subject to change without notice |