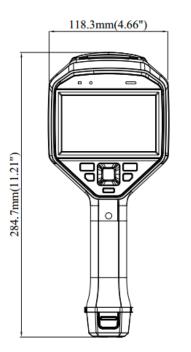

| Video File Format         | MP4                                                                                      |
|---------------------------|------------------------------------------------------------------------------------------|
| Functions                 |                                                                                          |
|                           |                                                                                          |
| Laser Pointer             | Yes                                                                                      |
| Laser Type                | Class II                                                                                 |
| Wi-Fi                     | 802.11 b/g/n (2.4 GHz)                                                                   |
| Bluetooth                 | Bluetooth 4.2                                                                            |
| Level/Span                | Auto/Manual                                                                              |
| Text Comment              | Max 200 Characters                                                                       |
| Voice Comment             | Max 60 Seconds                                                                           |
| UVC Cast Screen           | Yes                                                                                      |
| Power System              |                                                                                          |
| Power Supply              | 12 V DC/1.5A, 5V DC/2A (Charging via USB)                                                |
| Power Consumption         | 5 W                                                                                      |
| Battery Type              | Dismountable and Rechargeable Li-ion Battery                                             |
| Battery Operating Time    | 4 Hours Continuous Running                                                               |
| General                   |                                                                                          |
|                           | 17 Languages                                                                             |
| Menu Language             | English, Russian, Hungarian, German, Italian, Czech, Slovak, French, Polish, Portuguese, |
|                           | Spanish, Romanian, Danish, Turkish, Korean, Traditional Chinese, Japanese                |
| Working Temperature Range | -20 °C to 50 °C (-4 °F to 122 °F)                                                        |
| Storage Temperature Range | -20 °C to 60 °C (-4 °F to 140 °F)                                                        |
| Protection level          | IP54                                                                                     |
| Drop Test Height          | 2 m (6.56 ft)                                                                            |
| Interface                 | USB Type-C                                                                               |
| Weight                    | Approx. 1000 g (2.20 lb)                                                                 |
| Dimension                 | 284.7 mm × 118.3 mm × 127.1 mm (11.21 " × 4.66 " × 5.00 ")                               |
| Tripod Mounting           | UNC ¼″-20                                                                                |
|                           |                                                                                          |

### Dimension

North Ameriaca (HQ) +1 (941) 907 9128

LATAM +1 (941) 704-4445 EMEA +44 (0) 1245-399-713

APAC +1 (941) 524-3340

©Hangzhou Microimage Software Co., Ltd. 2020 | Data subject to change without notice |